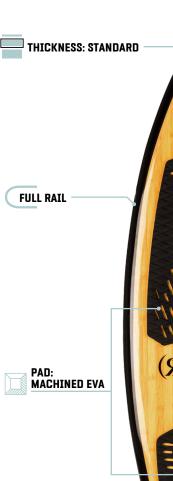

## KOAL CLASSIC FISH

## RIDING LEVEL ALL LEVELS CONSTRUCTION KOAL CLASSIC

The building block to a surf constructed surfer wrapped in wood laminates for improved dampening.

FINS
FIN-S FIBERGLASS FINS
SYMMETRICAL: 2 - 4" BLUEPRINT
SYMMETRICAL: 1 - 3" BLUEPRINT