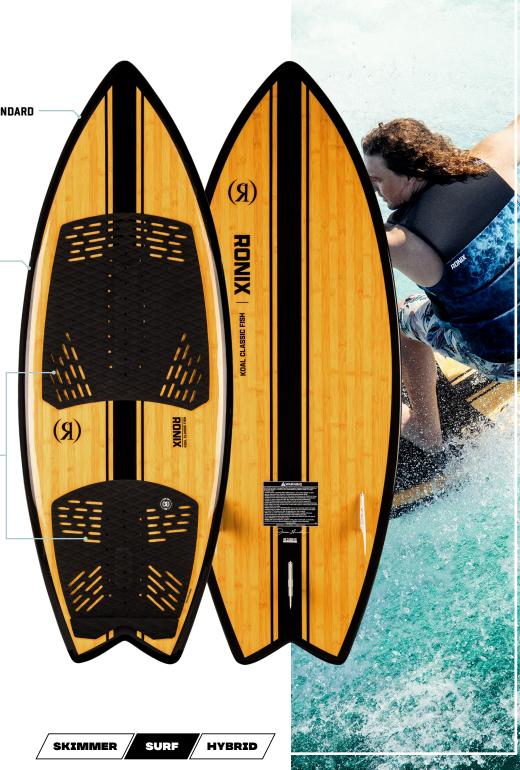

## KOAL CLASSIC FISH

## RIDING LEVEL ALL LEVELS CONSTRUCTION KOAL CLASSIC

The building block to a surf constructed surfer wrapped in wood laminates for improved dampening.

FINS
FIN-S FIBERGLASS FINS
SYMMETRICAL: 2 - 4" BLUEPRINT
SYMMETRICAL: 1 - 3" BLUEPRINT

The timeless funboard. A versatile shape that withstands time in the progression of surfer designs and constructions. The swallowtail Fish profile allows it ride loose, breaking free on the top of the lip, yet still responsive for a bottom turn drive that will get you there on time. You'll get recreational level ease and stability from this smooth ride — a perfect board for us inlanders looking for wake slashing versatility. A ride for all styles and abilities.