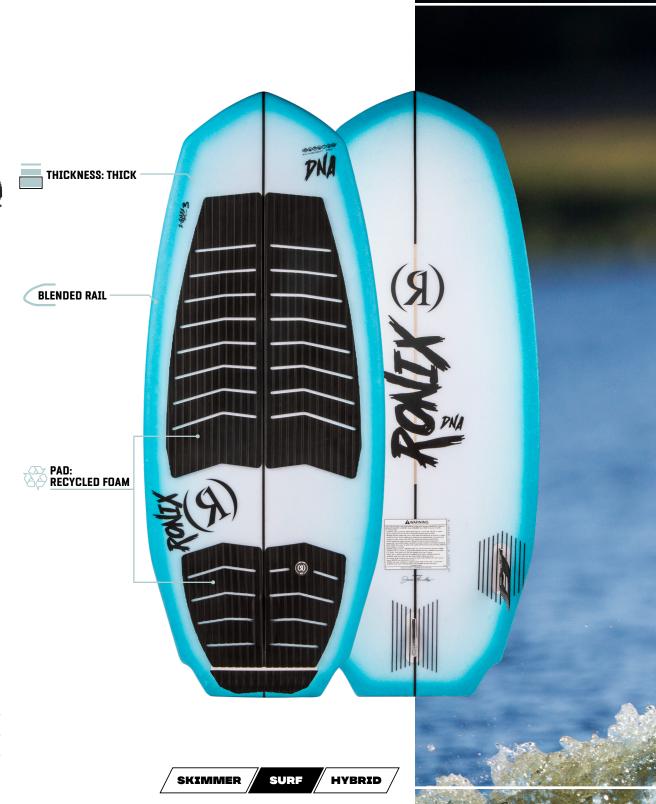

**DOUBLE-DIP BOTTOM CONCAVE:** A single thru-tail bottom concave with a double concave inside. The single concave creates lift and speed, and the double concave creates added acceleration when the board is on rail.

**FISHHOOK TAIL:** A wider, squared off tail to maximize glide speed before the turn. Two pivot points allow the board to roll on edge.

**TRANSITIONAL RAILS:** Gradually sharper edges in the tail. This allows for better water flow off the tail increasing speed and makes for a quicker release of the wave.

**DOME TOP:** Increases height of rider's foot. This allows the board to roll from edge to edge faster. Increases buoyancy due to additional foam.

CARBON-CONSCIOUS: Recycled traction pad and surf sock.